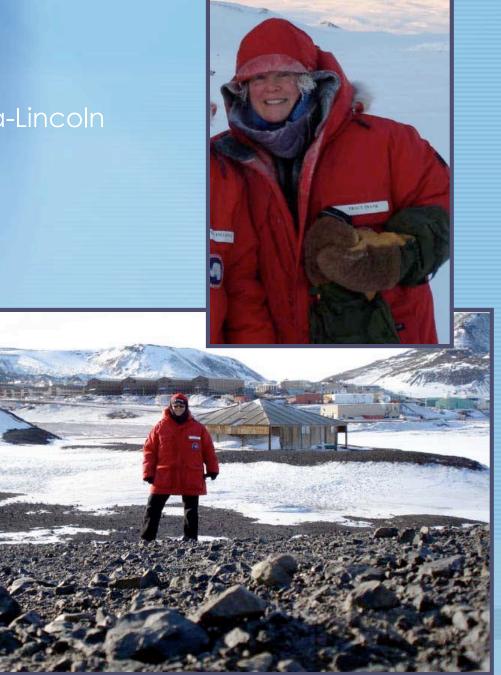

* 

Stacy Kim

**Tracy Frank** 

Louise Huffman Sandra Passchier



## International Polar Year (IPY) 2007-2009

The International Polar Year (2007-2009) is an exciting scientific campaign focusing on the world's polar regions!

IPY is a time for discovery, science, learning, and awareness about the polar regions with activities for youth, scientists, and the public.



## Antarctica's US Bases



#### Mindy Bell Flagstaff Arts & Leadership Academy Flagstaff, Arizona



PolarTREC Teacher Science teacher SCINI helper





# Stacy Kim

Moss Landing Marine Laboratories Moss Landing, California



Benthic ecologist Moss Landing Marine Labs, CA 11 deployments to Antarctica







### Sandra Passchier Montclair State University, New Jersey







## Tracy Frank University of Nebraska-Lincoln





# Questions?

# Keep Exploring!



Learn more about Christina, Louise, and Kari: http://www.andrill.org/iceberg/



Learn more about Mindy & Stacy: www.polartrec.com http://scini.mlml.calstate.edu/

### Check out and register for upcoming events!



www.polartrec.com









## Characterizing the Core





Bioturbated sandy-siltstone

Bioturbated sandy-siltstone Sandy-silt filled burrows

Dropstone

mm-laminated silty claystone basaltic volcan (reworked)

Bioturbated sandy-siltstone



# SCINI

Submersible Capable of under Ice Navigation & Imaging





## Locate new sites

JE State







### Reach below SCUBA depths