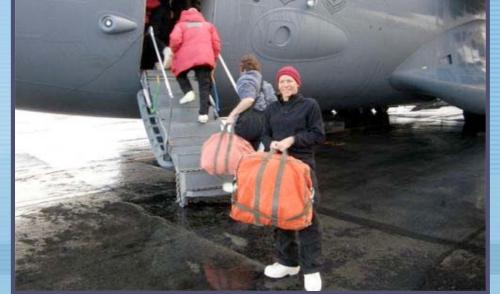

### Women in Science at McMurdo Station, Antarctica - 2007

**Mindy Bell** 

Stacy Kim

**Tracy Frank** 

Louise Huffman Sandra Passchier

#### Mindy Bell Flagstaff Arts & Leadership Academy Flagstaff, Arizona

PolarTREC Teacher Science teacher SCINI helper

# Stacy Kim

Moss Landing Marine Laboratories Moss Landing, California

Benthic ecologist Moss Landing Marine Labs, CA 11 deployments to Antarctica