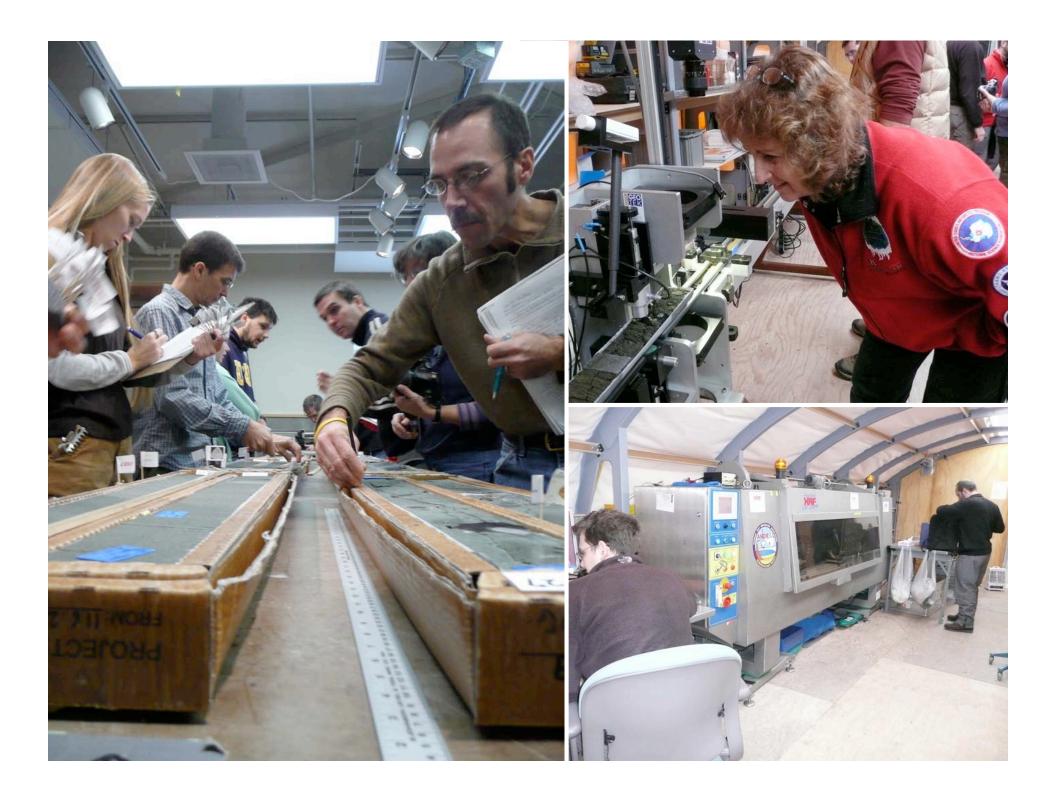

## Characterizing the Core

Bioturbated sandy-siltstone

Bioturbated sandy-siltstone Sandy-silt filled burrows

Dropstone

mm-laminated silty claystone basaltic volcan (reworked)

Bioturbated sandy-siltstone