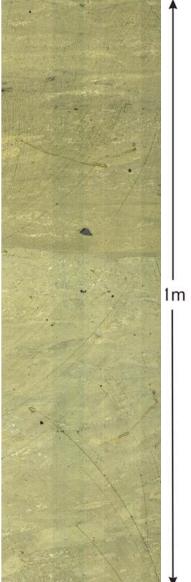

## Characterizing the Core

Bioturbated sandy-siltstone

Bioturbated sandy-siltstone Sandy-silt filled burrows

Dropstone

mm-laminated silty claystone basaltic volcan (reworked)

Bioturbated sandy-siltstone