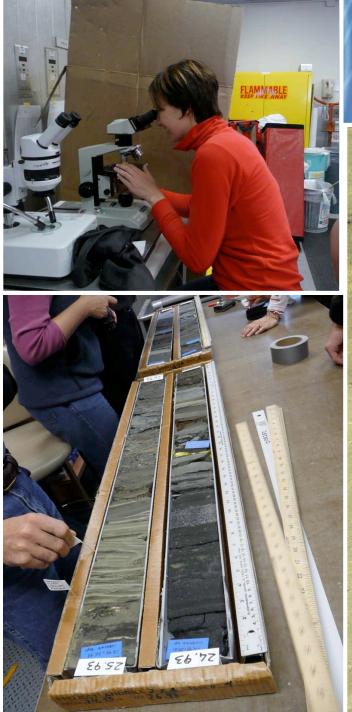

## Characterizing the Core

Bioturbated sandy-siltstone

Bioturbated sandy-siltstone Sandy-silt filled burrows

Dropstone

mm-laminated silty claystone basaltic volcan (reworked)

Bioturbated sandy-siltstone