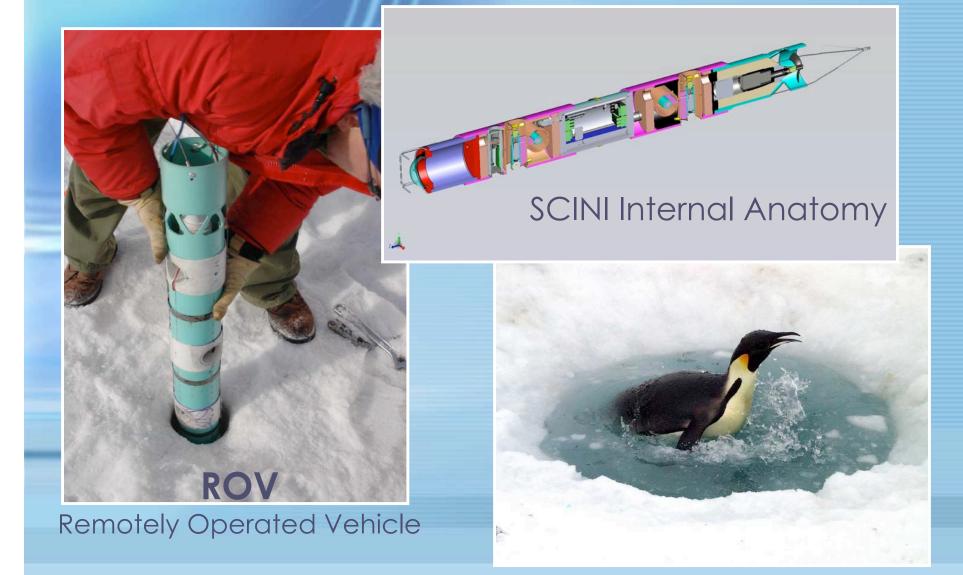

# SCINI

Submersible Capable of under Ice Navigation & Imaging

## Locate new sites

JE State

### Reach below SCUBA depths