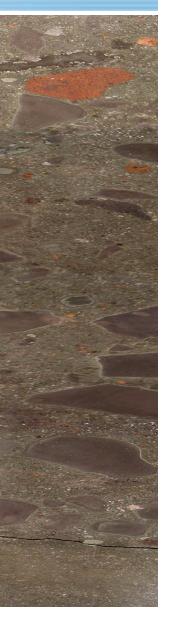

## Characterizing the Core

Bioturbated sandy-siltstone

Bioturbated sandy-siltstone Sandy-silt filled burrows

Dropstone

mm-laminated silty claystone basaltic volcan (reworked)

Bioturbated sandy-siltstone