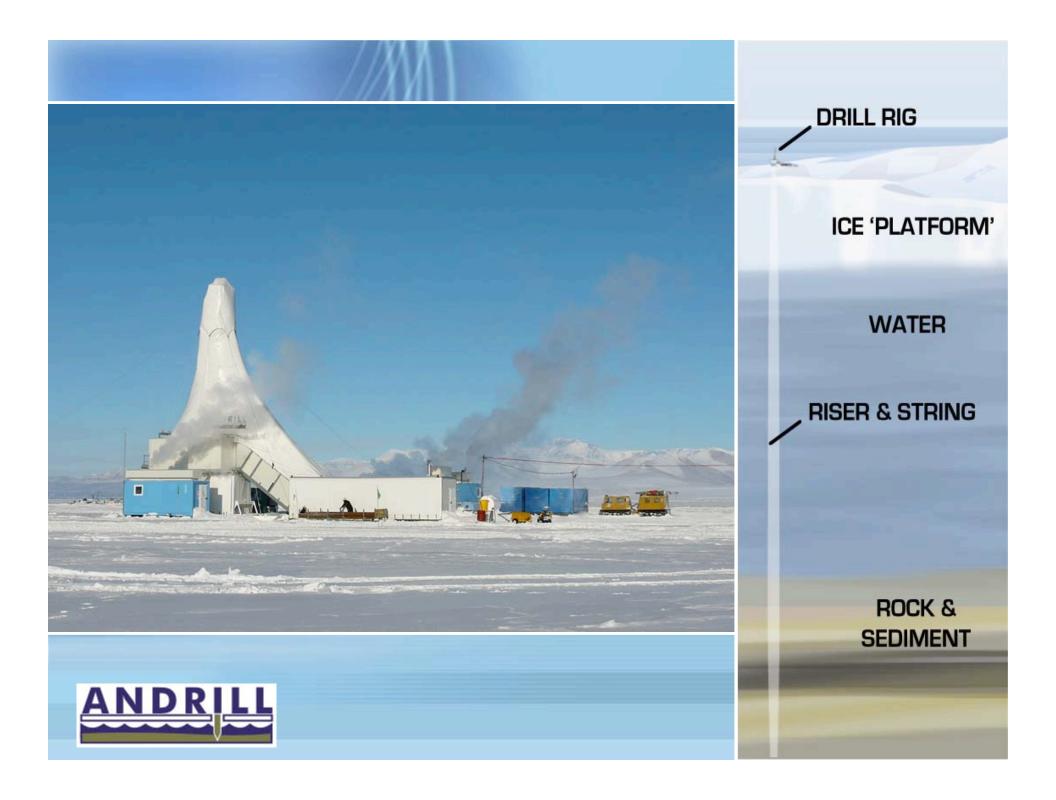

ng, and awareness about the polar regions with activities for youth, scientists, and the public.



## Antarctica's US Bases



#### Mindy Bell Flagstaff Arts & Leadership Academy Flagstaff, Arizona



PolarTREC Teacher Science teacher SCINI helper





# Stacy Kim

Moss Landing Marine Laboratories Moss Landing, California



Benthic ecologist Moss Landing Marine Labs, CA 11 deployments to Antarctica







### Sandra Passchier Montclair State University, New Jersey







## Tracy Frank University of Nebraska-Lincoln





# Questions?

# Keep Exploring!



Learn more about Christina, Louise, and Kari: http://www.andrill.org/iceberg/



Learn more about Mindy & Stacy: www.polartrec.com http://scini.mlml.calstate.edu/

### Check out and register for upcoming events!



www.polartrec.com









## Characterizing the Core





Bioturbated sandy-siltstone

Bioturbated sandy-siltstone Sandy-silt filled burrows

Dropstone

mm-laminated silty claystone basaltic volcan (reworked)

Bioturbated sandy-siltstone



# SCINI

Submersible Capable of under Ice Navigation & Imaging





## Locate new sites

JE State







### Reach below SCUBA depths