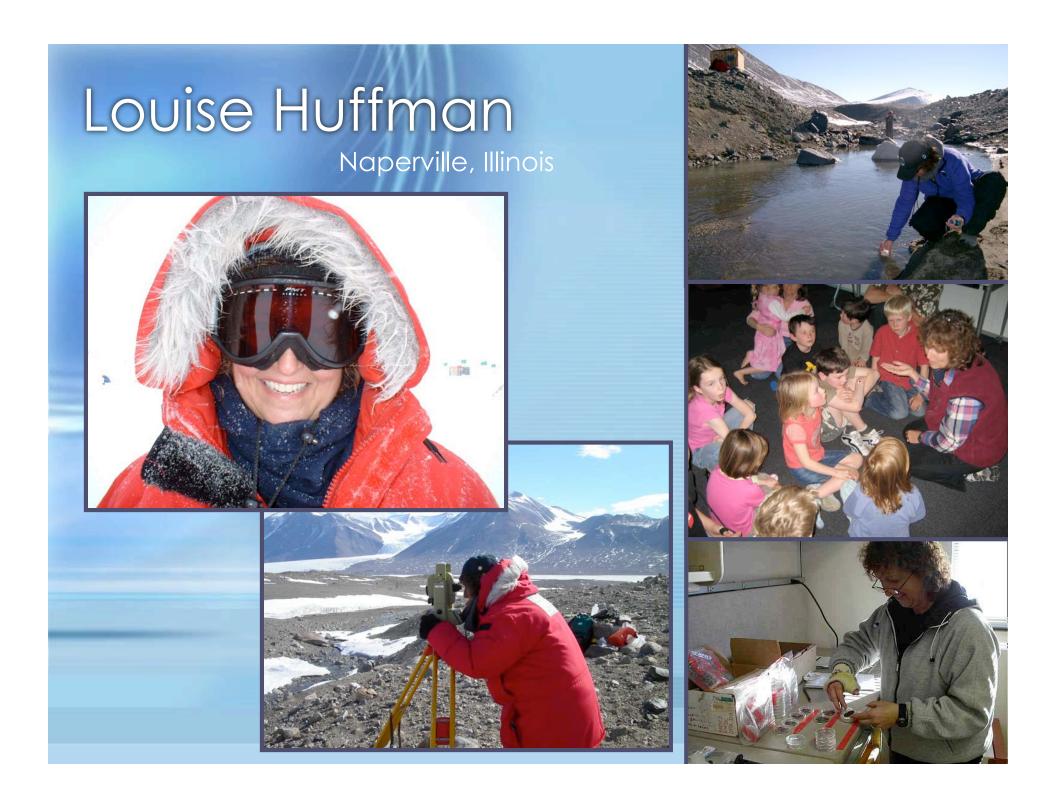

### Women in Science at McMurdo Station, Antarctica - 2007

**Mindy Bell** 

Stacy Kim

**Tracy Frank** 

Louise Huffman Sandra Passchier