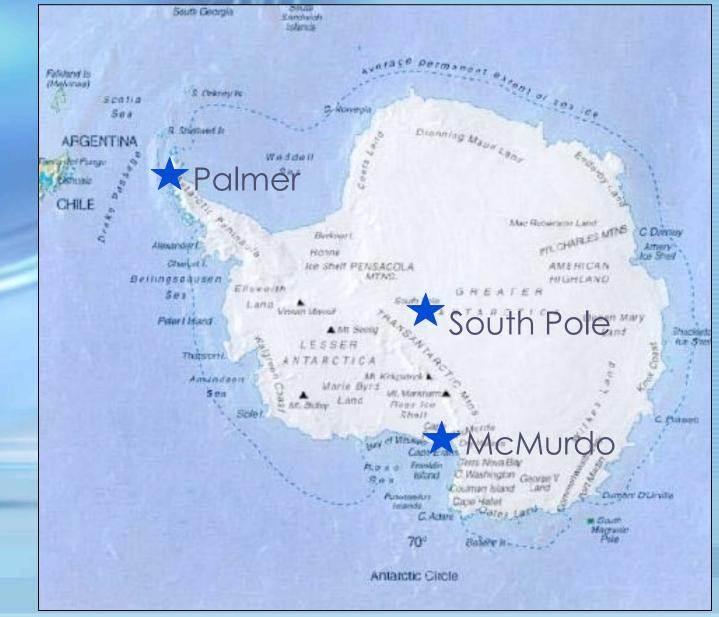

11:30 AM, 27 October 2007, in Illinois 5:30 AM, 28 October 2007, in Antarctica

### Women in Science at McMurdo Station, Antarctica - 2007



**Mindy Bell** 

Stacy Kim

**Tracy Frank** 

Louise Huffman Sandra Passchier



## International Polar Year (IPY) 2007-2009

The International Polar Year (2007-2009) is an exciting scientific campaign focusing on the world's polar regions!

IPY is a time for discovery, science, learning, and awareness about the polar regions with activities for youth, scientists, and the public.



## Antarctica's US Bases



#### Mindy Bell Flagstaff Arts & Leadership Academy Flagstaff, Arizona



PolarTREC Teacher Science teacher SCINI helper





# Stacy Kim

Moss Landing Marine Laboratories Moss Landing, California



Benthic ecologist Moss Landing Marine Labs, CA 11 deployments to Antarctica







### Sandra Passchier Montclair State University, New Jersey







## Tracy Frank University of Nebraska-Lincoln





# Questions?

# Keep Exploring!



Learn more about Christina, Louise, and Kari: http://www.andrill.org/iceberg/



Learn more about Mindy & Stacy: www.polartrec.com http://scini.mlml.calstate.edu/

### Check out and register for upcoming events!



www.polartrec.com









## Characterizing the Core





Bioturbated sandy-siltstone

Bioturbated sandy-siltstone Sandy-silt filled burrows

Drop